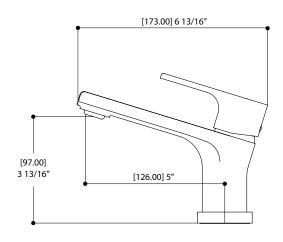

## SPECS AT LARGE

Overall spout projection: 6 13/16" CC spout projection: 5" Total faucet height: 6 3/16" Flow rate: 2 gpm Mounting hole: 1 3/8" Counter depth: 1 3/8"