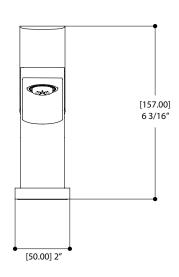

## SPECS AT LARGE

Overall spout projection: 6 13/16" CC spout projection: 5" Total faucet height: 6 3/16" Flow rate: 2 gpm Mounting hole: 1 3/8" Counter depth: 1 3/8"